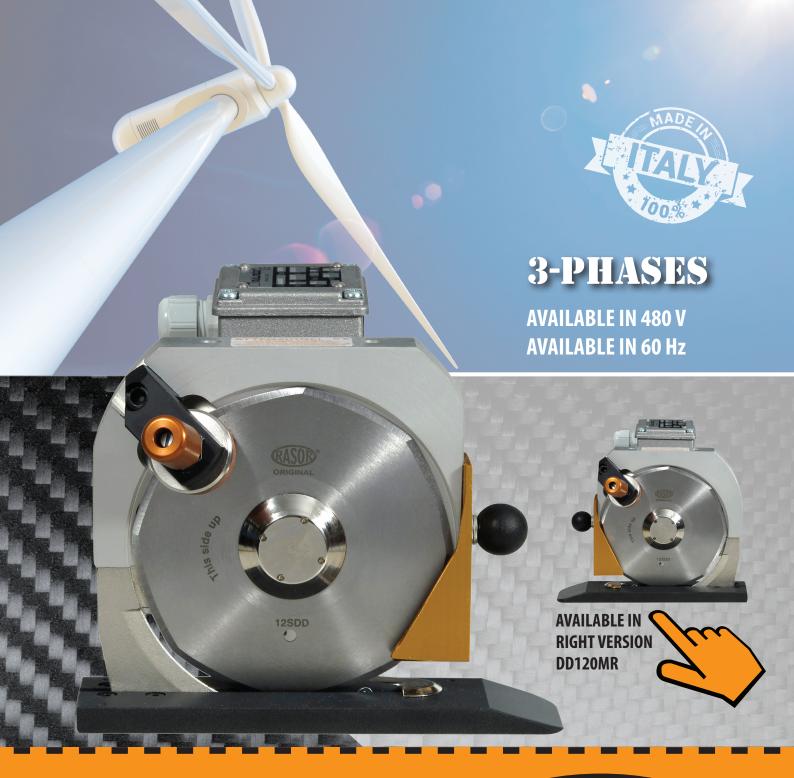

# **ELECTRIC 3-PHASES DIRECT DRIVE CUTTING UNIT**

DD120ML. Direct Drive professional cutting unit for high-speed cutting processes in Technical Textile & Composite applications.

# **ELECTRIC 3-PHASES DIRECT DRIVE CUTTING UNIT** DD120ML

## **WHAT'S NEW:**

Central knife guidance Monster style

Hard-metal Titanium coated counterblade

Direct Drive technology with no gearbox

High cutting speed

Low-friction Teflon coated foot

Easy fixing structure for O.E.M.

### **TECHNICAL DETAILS:**

Blade diameter: 120 mm (4.7"), with hardmetal Titanium coated

counterblade

Blade equipped: 12SDD, 8-edges, HSS

Blade speed: 2600 r.p.m. Cutting ability: up to 50 mm (2")

Motor: 3-phase asynchronous 380/400 V,

50 Hz

Power: 180 W

Max. absorption: 0.52 A Protection: IP20 - CL F

Net weight: 4000 g (with power supply

Total weight (with packing box): 5700 q Electric cable length: 1.5 mt (with no

Minimum brightness for working