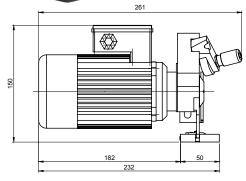

# **ELECTRIC 3-PHASES DIRECT DRIVE CUTTING UNIT**

DD120ML. Direct Drive professional cutting unit for high-speed cutting processes in Technical Textile & Composite applications.

### **TECHNICAL DETAILS:**

Blade diameter: 120 mm (4.7"), with hardmetal Titanium coated

counterblade

Blade equipped: 12SDD, 8-edges, HSS

Blade speed: 2600 r.p.m. Cutting ability: up to 50 mm (2")

Motor: 3-phase asynchronous 380/400 V,

50 Hz

Power: 180 W

Max. absorption: 0.52 A Protection: IP20 - CL F

Net weight: 4000 g (with power supply

Total weight (with packing box): 5700 q Electric cable length: 1.5 mt (with no

Minimum brightness for working