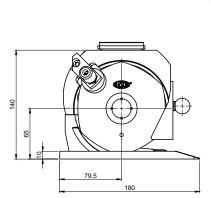

### **TECHNICAL DETAILS:**

Blade diameter: 120 mm (4.7"), with hardmetal Titanium coated

counterblade

Blade equipped: 12SDD, 8-edges, HSS

Blade speed: 2600 r.p.m. Cutting ability: up to 50 mm (2")

Motor: 3-phase asynchronous 380/400 V,

50 Hz

Power: 180 W

Max. absorption: 0.52 A Protection: IP20 - CL F

Net weight: 4000 g (with power supply

Total weight (with packing box): 5700 q Electric cable length: 1.5 mt (with no

Minimum brightness for working